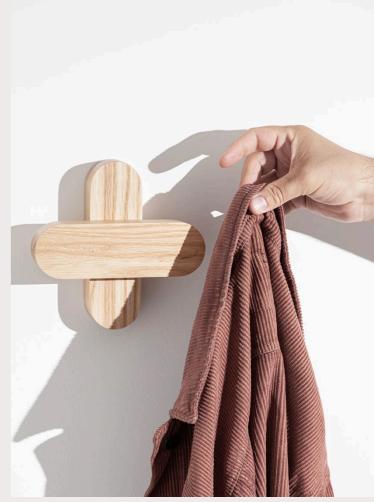

Just add garments.

There's nothing more essential than a good accessory. Accessories bring out the personality of your home.

Their choice shows the world who you are in just a glance. They accent, elevate and customise the room.

They are the "-er" in cosier, warmer, nicer. If furniture is the body, then accessories are the soul.