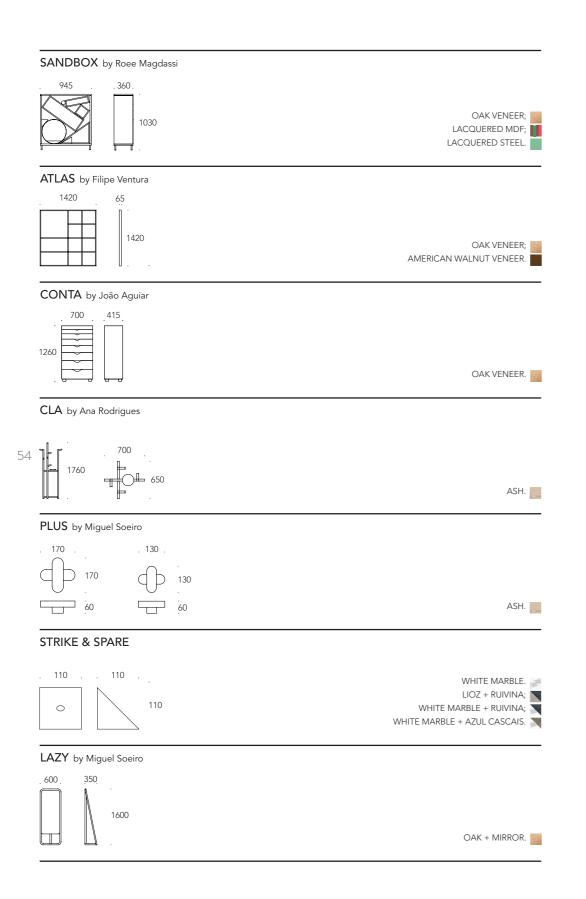

All of them live at home, with you, and some should be proudly displayed, some kept away from prying eyes. But all of them deserve their own place in your home. This is where you keep them.









Because even though we may move houses, we take home with us, in the shape of the furniture and objects we collect to better experience and welcome life.



CURVE SHELF | UNIT · 1000x420x400mm

**DEEP** SOFA | 3035x992x730mm





Just add garments.



There's nothing more essential than a good accessory. Accessories bring out the personality of your home.

Their choice shows the world who you are in just a glance. They accent, elevate and customise the room.

They are the "-er" in cosier, warmer, nicer. If furniture is the body, then accessories are the soul.











## **OVERVIEW**











100% NEW ZEALAND WOOL - HOT.

#### **FINISHING**

#### WOOD



#### **FABRICS**

#### PU Synthetic Leather





<sup>\*</sup>All Camira finishings available at <a href="https://www.camirafabrics.com/en">https://www.camirafabrics.com/en</a>



#### **PORVENTURA**

SHOWROOM

RUA PRIOR DO CRATO 1 D 1350-259 LISBON • PORTUGAL

> WWW.PORVENTURA.EU INFO@PORVENTURA.EU +351 937 668 339

#### **CREATIVE DIRECTION**

MIGUEL SOEIRO

#### **PHOTOGRAPHY**

IVO OLIVEIRA RODRIGUES FRANCISCO NOGUEIRA RAQUEL PERDIGÃO

POST PRODUCTION
& GRAPHIC DESIGN
CÁTIA MOURA

FOR PRESS INQUIRES, PLEASE CONTACT PRESS@PORVENTURA.EU

© 2025 PORVENTURA ALL RIGHTS RESERVED. NO PART OF THIS PUBLICATION MAY BE REPRODUCED, STORED IN A RETRIEVAL SYSTEM OR TRANSMITTED, IN ANY FORM OR BY ANY MEANS, ELECTRONIC, MECHANICAL, PHO