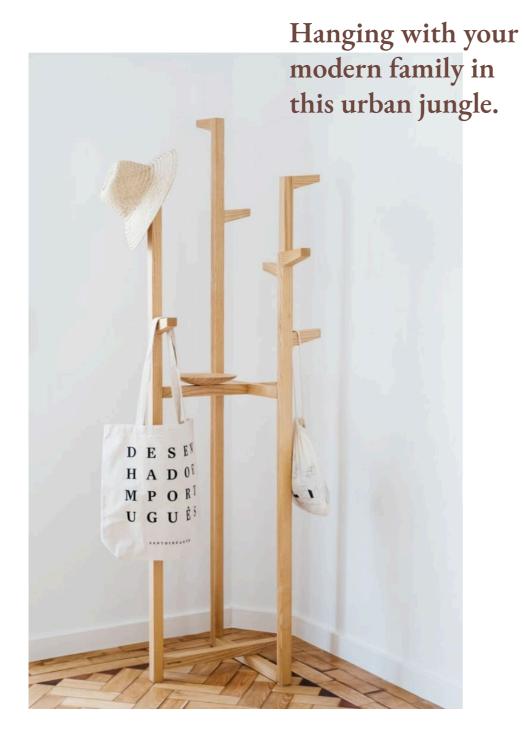

Just add garments.

There's nothing more essential than a good accessory. Accessories bring out the personality of your home.

Their choice shows the world who you are in just a glance. They accent, elevate and customise the room.

They are the "-er" in cosier, warmer, nicer. If furniture is the body, then accessories are the soul.