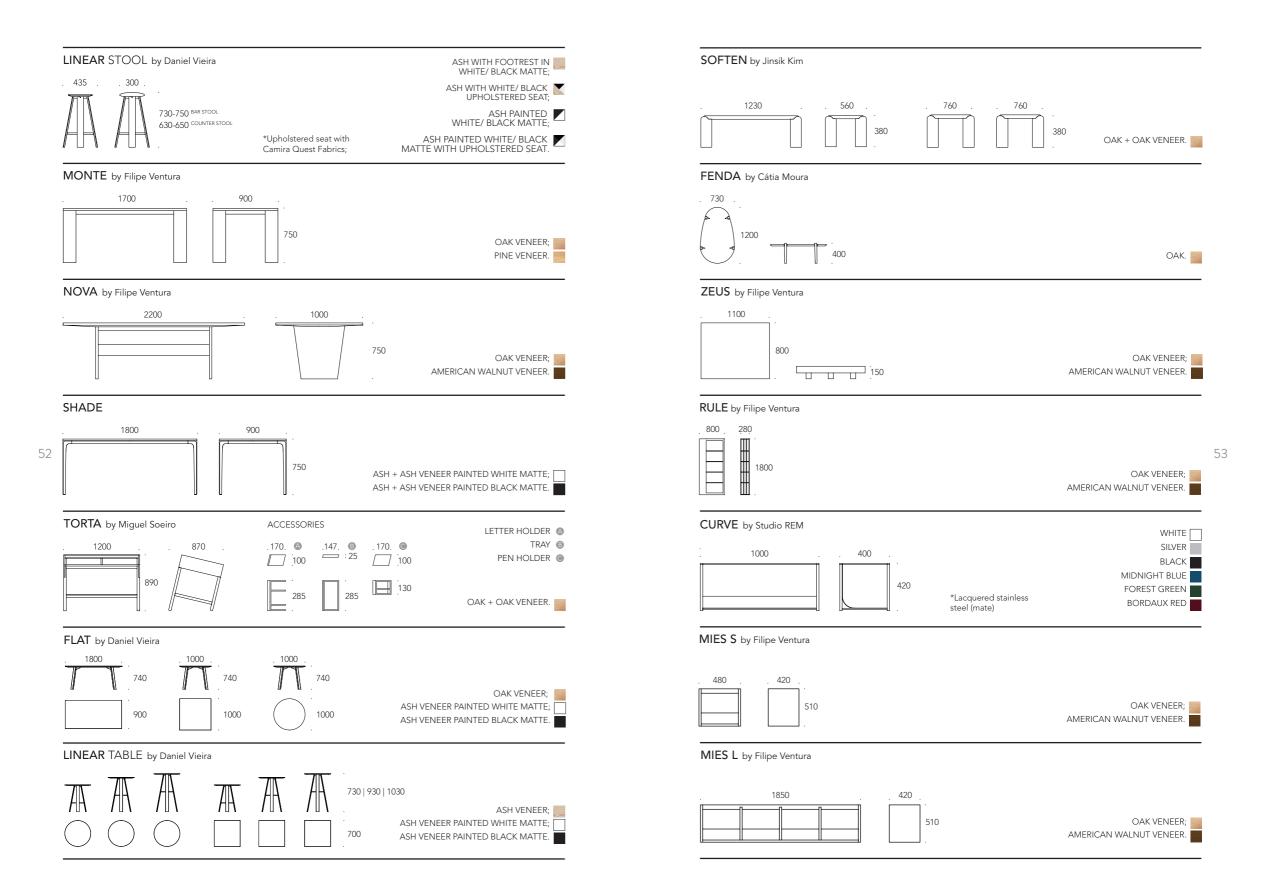

s? All of them live at home, with you, and some should be proudly displayed, some kept away from prying eyes. But all of them deserve their own place in your home. This is where you keep them.









Because even though we may move houses, we take home with us, in the shape of the furniture and objects we collect to better experience and welcome life.



CURVE SHELF | UNIT · 1000x420x400mm

**DEEP** SOFA | 3035x992x730mm





Just add garments.



There's nothing more essential than a good accessory. Accessories bring out the personality of your home.

Their choice shows the world who you are in just a glance. They accent, elevate and customise the room.

They are the "-er" in cosier, warmer, nicer. If furniture is the body, then accessories are the soul.











## **OVERVIEW**











100% NEW ZEALAND WOOL - HOT.

#### **FINISHING**

#### WOOD



#### **FABRICS**

#### PU Synthetic Leather





<sup>\*</sup>All Camira finishings available at <a href="https://www.camirafabrics.com/en">https://www.camirafabrics.com/en</a>



#### **PORVENTURA**

SHOWROOM

RUA PRIOR DO CRATO 1 D 1350-259 LISBON • PORTUGAL

> WWW.PORVENTURA.EU INFO@PORVENTURA.EU +351 937 668 339

#### **CREATIVE DIRECTION**

MIGUEL SOEIRO

#### **PHOTOGRAPHY**

IVO OLIVEIRA RODRIGUES FRANCISCO NOGUEIRA RAQUEL PERDIGÃO

POST PRODUCTION
& GRAPHIC DESIGN
CÁTIA MOURA

FOR PRESS INQUIRES, PLEASE CONTACT PRESS@PORVENTURA.EU

© 2025 PORVENTURA ALL RIGHTS RESERVED. NO PART OF THIS PUBLICATION MAY BE REPRODUCED, STORED IN A RETRIEVAL SYSTEM OR TRANSMITTED, IN ANY FORM OR BY ANY MEANS, ELECTRONIC, MECHANICAL, P