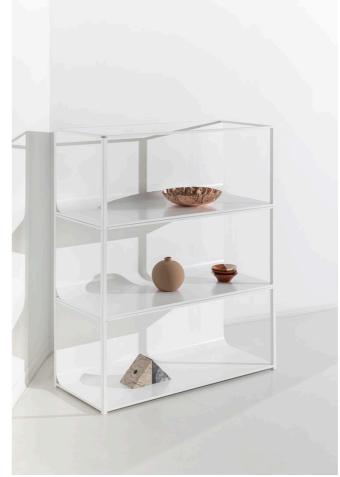

You see room for dreams to emerge and take shape.

And all of that is priceless.

Where do you keep your treasures? Where do you keep your most prized possessions and your everyday objects? Where do you keep your memories? All of them live at home, with you, and some should be proudly displayed, some kept away from prying eyes. But all of them deserve their own place in your home. This is where you keep them.

Because even though we may move houses, we take home with us, in the shape of the furniture and objects we collect to better experience and welcome life.

CURVE SHELF | UNIT · 1000x420x400mm

**DEEP** SOFA | 3035x992x730mm