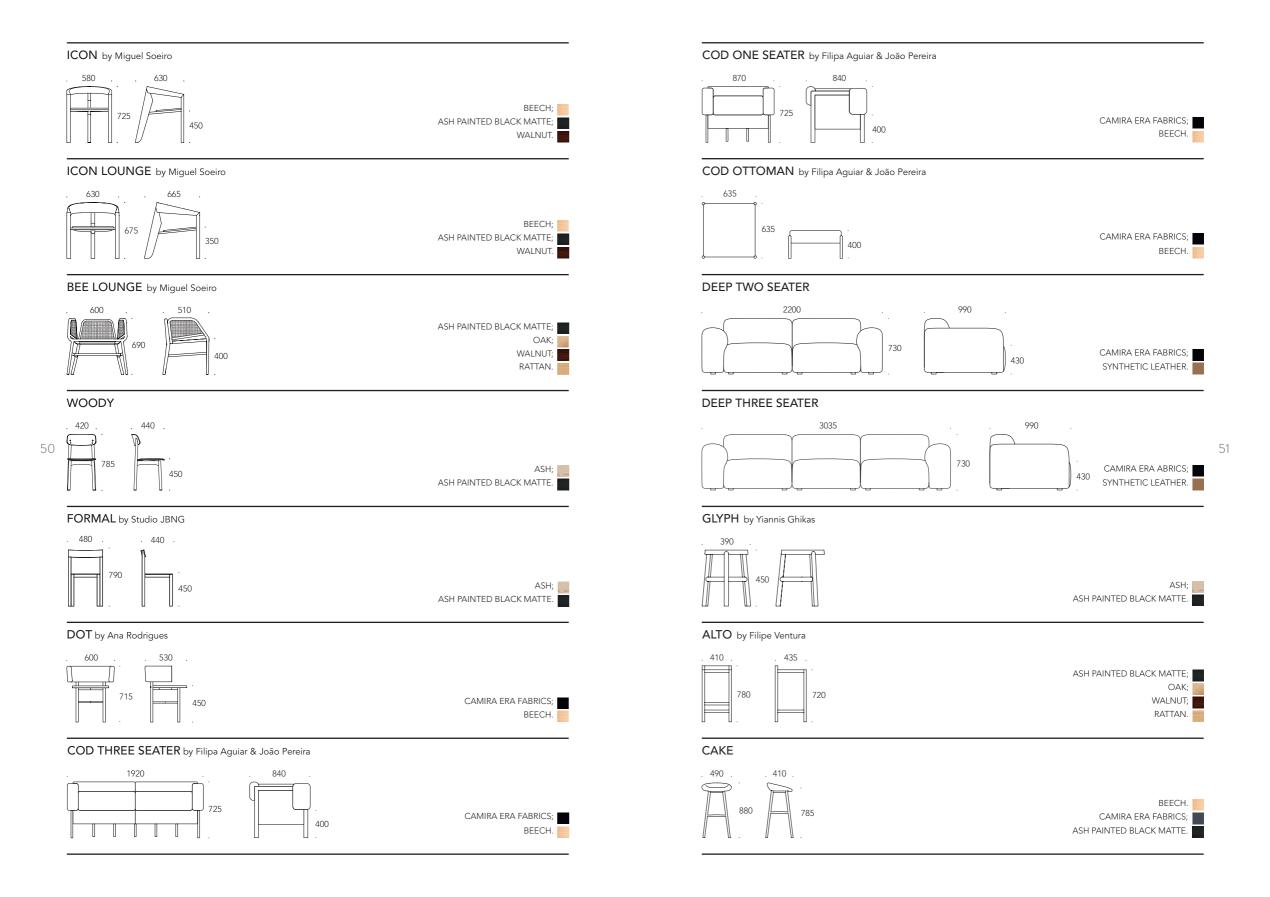

ies? All of them live at home, with you, and some should be proudly displayed, some kept away from prying eyes. But all of them deserve their own place in your home. This is where you keep them.









Because even though we may move houses, we take home with us, in the shape of the furniture and objects we collect to better experience and welcome life.



CURVE SHELF | UNIT · 1000x420x400mm

**DEEP** SOFA | 3035x992x730mm





Just add garments.



There's nothing more essential than a good accessory. Accessories bring out the personality of your home.

Their choice shows the world who you are in just a glance. They accent, elevate and customise the room.

They are the "-er" in cosier, warmer, nicer. If furniture is the body, then accessories are the soul.











## **OVERVIEW**











100% NEW ZEALAND WOOL - HOT.

#### **FINISHING**

#### WOOD



#### **FABRICS**

#### PU Synthetic Leather





<sup>\*</sup>All Camira finishings available at <a href="https://www.camirafabrics.com/en">https://www.camirafabrics.com/en</a>



#### **PORVENTURA**

SHOWROOM

RUA PRIOR DO CRATO 1 D 1350-259 LISBON • PORTUGAL

> WWW.PORVENTURA.EU INFO@PORVENTURA.EU +351 937 668 339

#### **CREATIVE DIRECTION**

MIGUEL SOEIRO

#### **PHOTOGRAPHY**

IVO OLIVEIRA RODRIGUES FRANCISCO NOGUEIRA RAQUEL PERDIGÃO

POST PRODUCTION
& GRAPHIC DESIGN
CÁTIA MOURA

FOR PRESS INQUIRES, PLEASE CONTACT PRESS@PORVENTURA.EU

© 2025 PORVENTURA ALL RIGHTS RESERVED. NO PART OF THIS PUBLICATION MAY BE REPRODUCED, STORED IN A RETRIEVAL SYSTEM OR TRANSMITTED, IN ANY FORM OR BY ANY MEANS, ELECTRONIC, MECHANICAL,