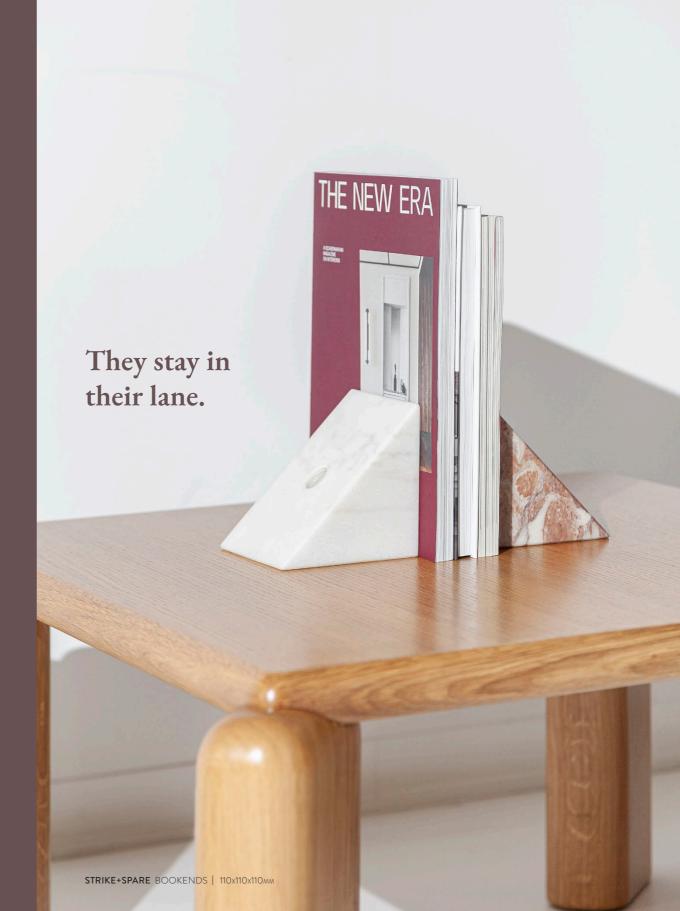

Just add garments.

There's nothing more essential than a good accessory. Accessories bring out the personality of your home.

Their choice shows the world who you are in just a glance. They accent, elevate and customise the room.

They are the "-er" in cosier, warmer, nicer. If furniture is the body, then accessories are the soul.