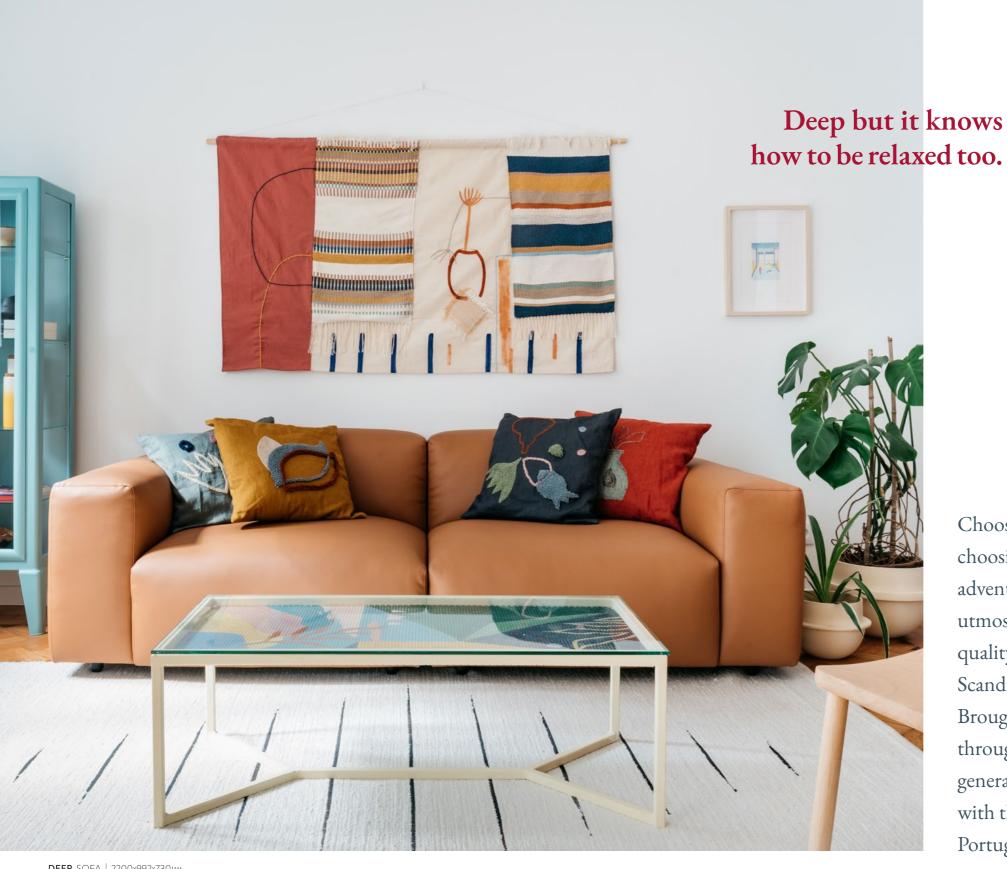

**DEEP** SOFA | 2200x992x730mm MIES L TV SIDEBOARD | 600x460x690mm GLYPH STOOL | 390x450x390mm SANDBOX CABINET | 945x360x1030mm

To sit down at the end of a long day.

To sit down for a meal. To sit for work. To sit down while waiting.