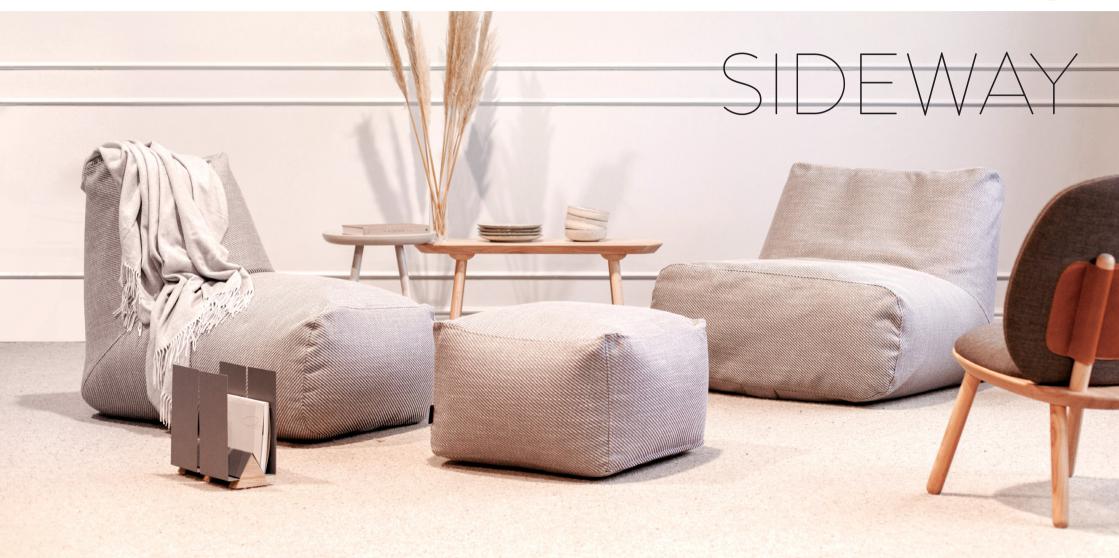

# **SIDEWAY**

#### Inspired by nature!

Sideway is a fabric woven in a non-traditional way in line with the most recent trends, which is why the material looks as if composed of several different shades. Sideway contains natural materials (cotton, flax), so the textile feels and looks pleasantly natural. The bean bags sewn from this material are for indoor use. It is a breathable material that has the OEKO-TEX® 100 certificate which confirms that this furniture tapestry meets the OEKO-TEX® international environmental standard. This means that the high-quality and dependable Sideway fabric is totally safe to use and is free of any toxic or allergenic materials. That's why it's great for kids.