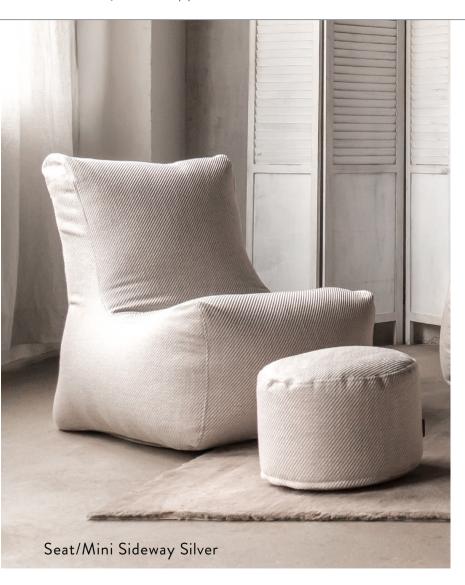

#### Inspired by nature!

Sideway is a fabric woven in a non-traditional way in line with the most recent trends, which is why the material looks as if composed of several different shades. Sideway contains natural materials (cotton, flax), so the textile feels and looks pleasantly natural. The bean bags sewn from this material are for indoor use. It is a breathable material that has the OEKO-TEX® 100 certificate which confirms that this furniture tapestry meets the OEKO-TEX® international environmental standard. This means that the high-quality and dependable Sideway fabric is totally safe to use and is free of any toxic or allergenic materials. That's why it's great for kids.