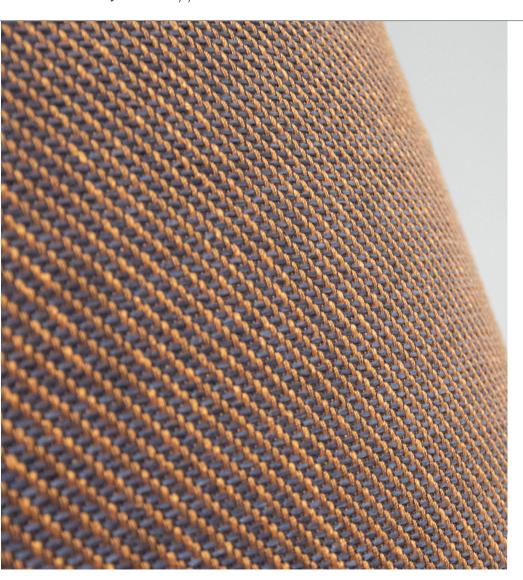

#### Inspired by nature!

Sideway is a fabric woven in a non-traditional way in line with the most recent trends, which is why the material looks as if composed of several different shades. Sideway contains natural materials (cotton, flax), so the textile feels and looks pleasantly natural. The bean bags sewn from this material are for indoor use. It is a breathable material that has the OEKO-TEX® 100 certificate which confirms that this furniture tapestry meets the OEKO-TEX® international environmental standard. This means that the high-quality and dependable Sideway fabric is totally safe to use and is free of any toxic or allergenic materials. That's why it's great for kids.

#### Technical information:

Fabric - 25% cotton, 25% polyester, 25% polypropylene, 21% viscose, 4% flax.

Weight: 432 g/m<sup>2</sup> g / m<sup>2</sup>

Abrasion resistant: 30,000 (Martindale test)

Recommended cleaning: dry cleaning with tetrachlorethylene

#### **Colours:**

Bronze

Mint