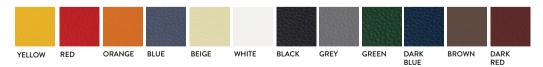

### Pušku pušku

Create happiness

### Artificial Leather - Outside





#### Artificial Leather - Outside

**STANDARD** fabrics

- For outdoor use
- Water resistant
- Cleanable
- Non-flammable
- > Fabric: Artificial leather 2 % PU, 83 % PVC, 15 % polyester
- > Fabric weight: 600 g / m<sup>2</sup>
- > Abrasion resistance: 120 000
- > Lightfastness: 7/8
- Does not pose hazard to human health (according to the Health Quality certificate)
- No chemical substances (REACH conformity certification)
- There are no harmful dyes (according to the Ecological test), for printed Outside as well

#### Colours:



#### Pušku pušku

Create happiness

### Artificial Leather - Outside





# Artificial Leather - Outside

For Indoors and Outdoors!

Outside is a strong and durable artificial leather suitable for use both outdoors and indoors! Outside is a very practical material: it is easy to maintain, because any dust or dirt can be easily cleaned with a wet cloth. You can print extra-bright colours and high-quality images on the Outside fabric; therefore, it is highly recommended for companies wishing to advertise their brands. The artificial leather does not pose any hazards to human health (according to the Health Quality certificate), there are no harmful dyes (according to an Ecological test) and it meets the required hygiene standards (according to the Hygiene certificate). Outside fabric is ch