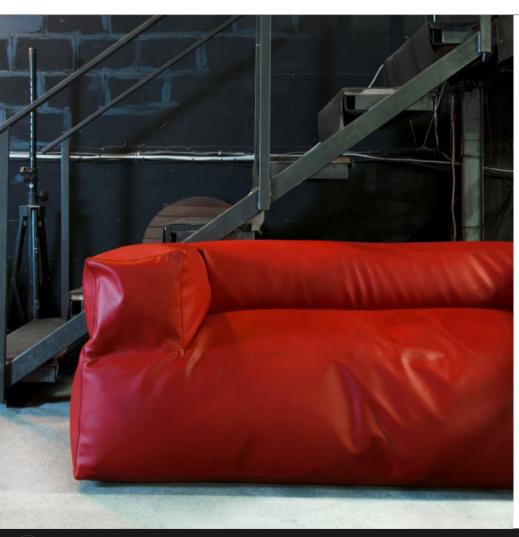

### Artificial Leather - Outside

#### Artificial Leather - Outside

**STANDARD** fabrics

- For outdoor use
- Water resistant
- Cleanable
- Non-flammable
- > Fabric: Artificial leather 2 % PU, 83 % PVC, 15 % polyester
- > Fabric weight: 600 g / m<sup>2</sup>
- > Abrasion resistance: 120 000
- > Lightfastness: 7/8
- Does not pose hazard to human health (according to the Health Quality certificate)
- No chemical substances (REACH conformity certification)
- There are no harmful dyes (according to the Ecological test), for printed Outside as well

# Artificial Leather - Outside

For Indoors and Outdoors!

Outside is a strong and durable artificial leather suitable for use both outdoors and indoors! Outside is a very practical material: it is easy to maintain, because any dust or dirt can be easily cleaned with a wet cloth. You can print extra-bright colours and high-quality images on the Outside fabric; therefore, it is highly recommended for companies wishing to advertise their brands. The artificial leather does not pose any hazards to human health (according to the Health Quality certificate), there are no harmful dyes (according to an Ecological test) and it meets the required hygiene standards (according to the Hygiene certificate). Outside fabric is child-friendly, as it contains no chemical substances (REACH conformity certification) and an important feature is its non-flammable certificate. Use the beanbag chairs made of this fabric anywhere and anytime!