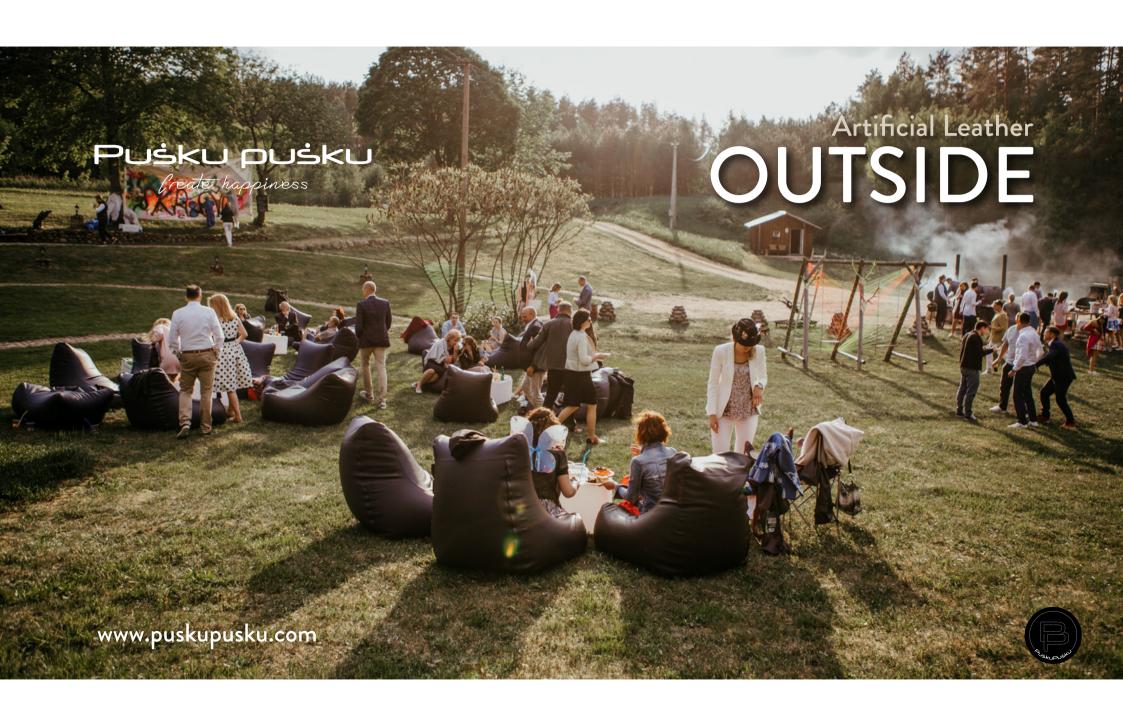

### Pušku pušku

Create happiness

### Artificial Leather - Outside

# Artificial Leather - Outside

For Indoors and Outdoors!

Outside is a strong and durable artificial leather suitable for use both outdoors and indoors! Outside is a very practical material: it is easy to maintain, because any dust or dirt can be easily cleaned with a wet cloth. You can print extra-bright colours and high-quality images on the Outside fabric; therefore, it is highly recommended for companies wishing to advertise their brands. The artificial leather does not pose any hazards to human health (according to the Health Quality certificate), there are no harmful dyes (according to an Ecological test) and it meets the required hygiene standards (according to the Hygiene certificate). Outside fabric is child-friendly, as it contains no chemical substances (REACH conformity certification) and an important feature is its non-flammable certificate. Use the beanbag chairs made of this fabric anywhere and anytime!