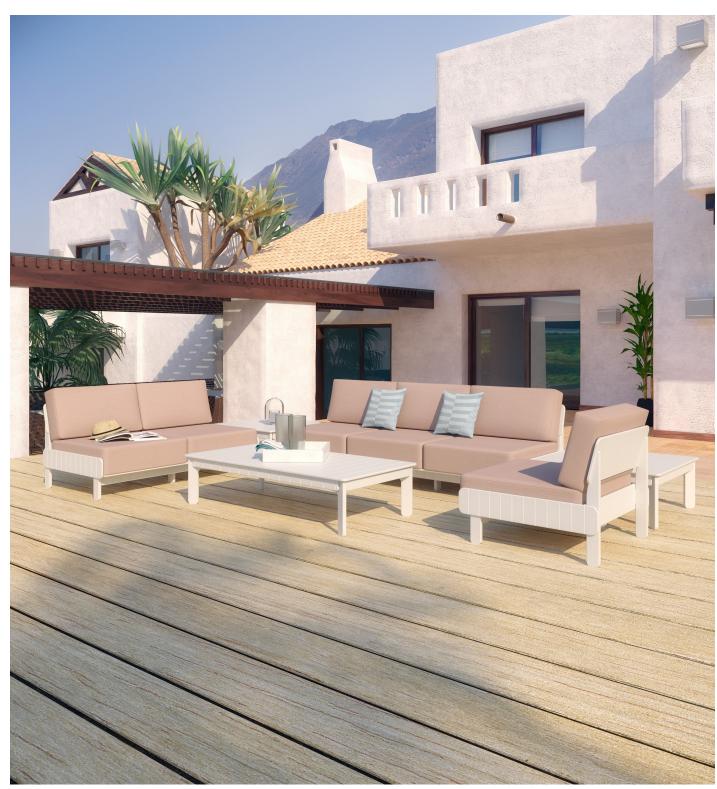

## **SUNNYSIDE** COLLECTION

Designed with Loll by NYC based product designer Brad Ascalon and interior designer Ghislaine Viñas, the

Sunnyside Collection combines their shared vision with Loll's clean modern aesthetic. A superbly groove detailed frame elegantly supports 7" thick Sunbrella fabric outdoor cushions. Each base incorporates a unique slatted

loveseat

lounge chair

cocktail table