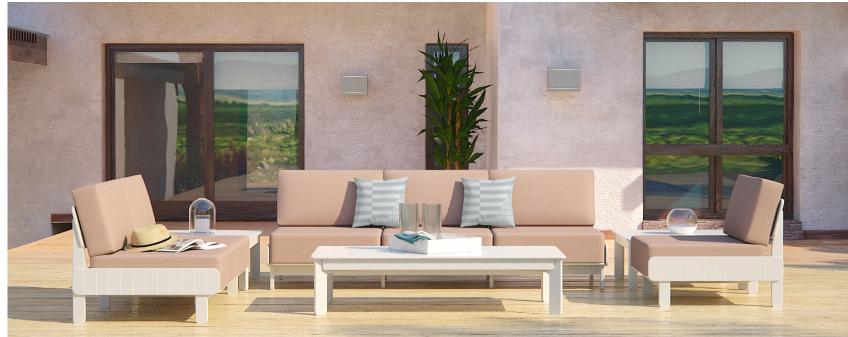

## **SUNNYSIDE** COLLECTION

Designed with Loll by NYC based product designer Brad Ascalon and interior designer Ghislaine Viñas, the

Sunnyside Collection combines their shared vision with Loll's clean modern aesthetic. A superbly groove detailed frame elegantly supports 7" thick Sunbrella fabric outdoor cushions. Each base incorporates a unique slatted

loveseat

lounge chair

cocktail table