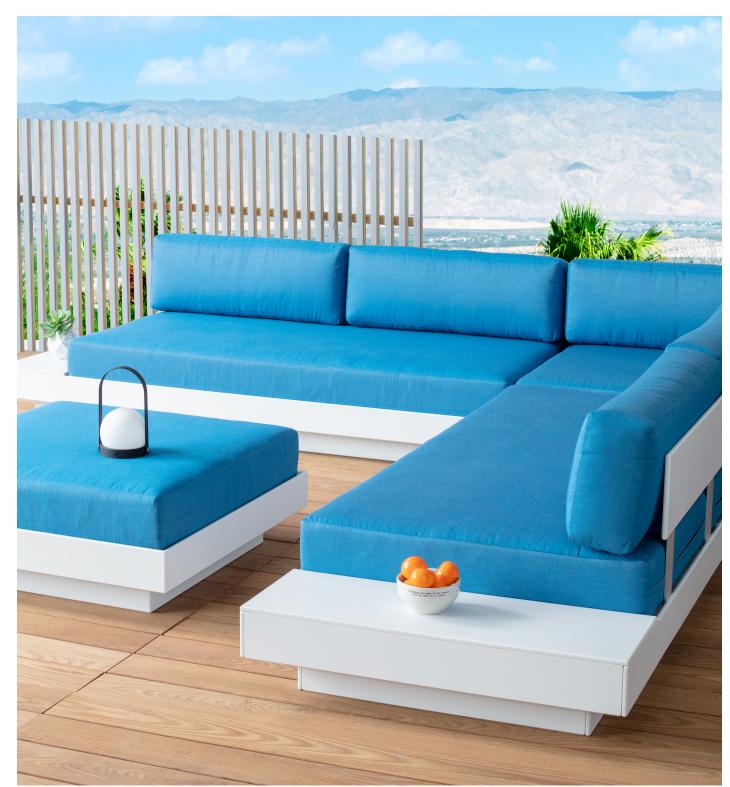

## PLATFORM ONE COLLECTION

**Iolldesigns.com/platform-one** | outdoor furniture for the modern lollygagger

Available 9 recycled HDPE base colors + 6 cushion fabric options.

## Fabric Colors

Leaf Green

White

Charcoal Grey

Regatta

Navy

The Platform One collection allows you to create whatever sectional sofa configuration best suits your space. Our intentionally deep cushions, upholstered in durable Sunbrella fabrics invite you to sink in and relax. Modern meets lazy.

- Durable, maintenance free recycled HDPE frame
- Moisture repellant cushion core
- Modular design \*linking connectors come standard
- Neutral grey powder coated steel uprights support the poly backrest matching the frame
- Seat frame incorporates vertical seat supports for extra durability and flow through of water in inclement water
- Security fastener options available