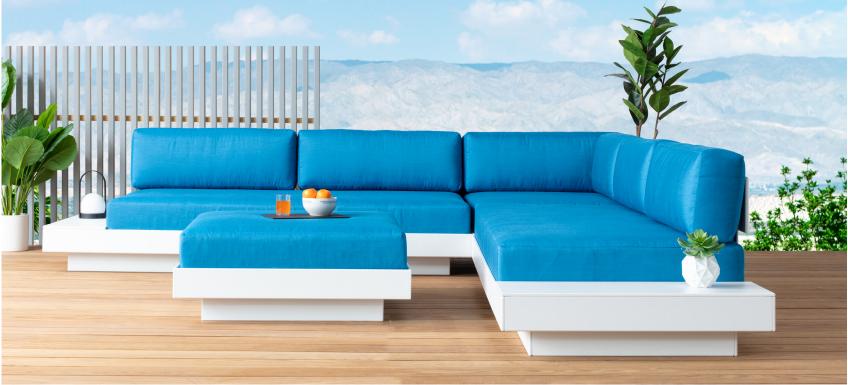

## PLATFORM ONE COLLECTION

**Iolldesigns.com/platform-one** | outdoor furniture for the modern lollygagger

Available 9 recycled HDPE base colors + 6 cushion fabric options.

## Fabric Colors

Leaf Green

White

Charcoal Grey

Regatta

Navy

The Platform One collection allows you to create whatever sectional sofa configuration best suits your space. Our intentionally deep cushions, upholstered in durable Sunbrella fabrics invite you to sink in and relax. Modern meets lazy.

- Durable, maintenance free recycled HDPE frame
- Moisture repellant cushion core
- Modular design \*linking connectors come standard
- Neutral grey powder coated steel uprights support the poly backrest matching the frame
- Seat frame incorporates vertical seat supports for extra durability and flow through of water in inclement water
- Security fastener options available