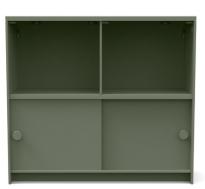

Slider Console \$1,945 (66"W x 24.5"H x 15"D)

Hank Propane Storage \$475 (20.6"W x 19.1"H x 18"D)

Slider Credenza \$1,295 (40"W x 18"H x 15"D)

A La Carte Square (Open) \$1,325 (23.8"W x 35.9"H x 23.8"D)

Slider Cubby Cabinet \$1,495 (40"W x 36"H x 15"D)