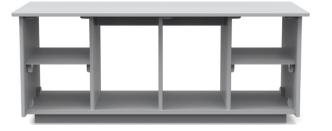

Slider Console \$1,945 (66"W x 24.5"H x 15"D)

Hank Propane Storage \$475 (20.6"W x 19.1"H x 18"D)

Slider Credenza \$1,295 (40"W x 18"H x 15"D)

A La Carte Square (Open) \$1,325 (23.8"W x 35.9"H x 23.8"D)

Slider Cubby Cabinet \$1,495 (40"W x 36"H x 15"D)