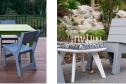

# host the most

- a. Lollygagger Lounge \$645 Lumacast BOLA 36 \$5,320
- b. A La Carte Square (Open) \$1,325 A La Carte Half Cabinet \$2,125 A La Carte Box \$175
- c. Lollygagger Bar Cart \$1,295 d. Slider Cabinet \$1,495
- Alfresco Counter Stool \$675