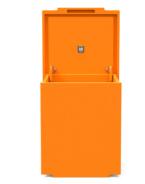

Slider Console \$1,945 (66"W x 24.5"H x 15"D)

Hank Propane Storage \$475 (20.6"W x 19.1"H x 18"D)

Slider Credenza \$1,295 (40"W x 18"H x 15"D)

A La Carte Square (Open) \$1,325 (23.8"W x 35.9"H x 23.8"D)

Slider Cubby Cabinet \$1,495 (40"W x 36"H x 15"D)