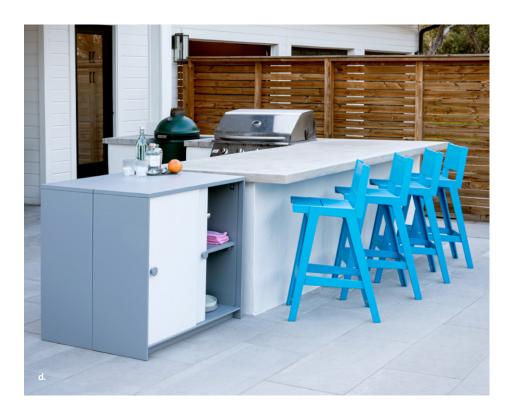

# host the most

- a. Lollygagger Lounge \$645 Lumacast BOLA 36 \$5,320
- b. A La Carte Square (Open) \$1,325 A La Carte Half Cabinet \$2,125 A La Carte Box \$175
- c. Lollygagger Bar Cart \$1,295 d. Slider Cabinet \$1,495
- Alfresco Counter Stool \$675