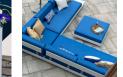

BEORIGINAL

SENBER ADNOS

Lollygagger Chaises with Cushions Bundle (Set of 2) \$3,780 Lollygagger Ottoman/Side Table \$245 | Slider Storage Chest \$1,345 (lollygagger chaise shown in new ash blue with canvas flax)