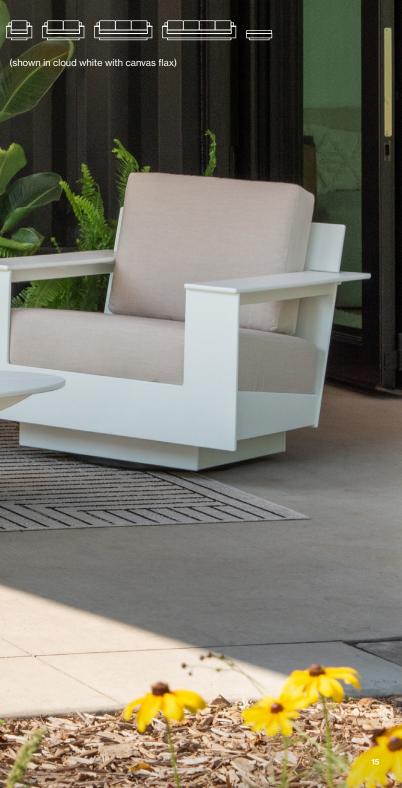

BEORIGINAL

SENBER ADNOS

Lollygagger Chaises with Cushions Bundle (Set of 2) \$3,780 Lollygagger Ottoman/Side Table \$245 | Slider Storage Chest \$1,345 (lollygagger chaise shown in new ash blue with canvas flax)