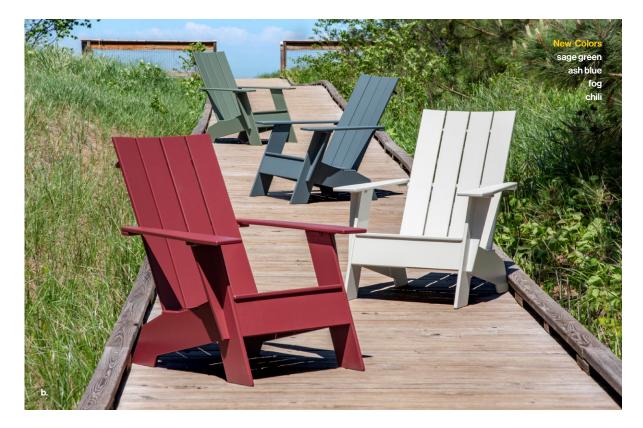

ASH BLUE (NEW) CHILI (NEW) SAGE (NEW) BLACK CHARCOAL GREY DRIFTWOOD CLOUD WHITE SUNSET ORANGE APPLE RED NAVY BLUE SKY BLUE LEAF GREEN

At Loll, we strive to provide a variety of color options carefully selected to enhance any space and still work well together if mixed. Technically, our curated high-performance HDPE colors are designed to perform outside with a UV additive formulated for reduced surface degradation and fading caused by sunlight and other UV light sources. Loll furniture has consistent weathering performance that will last for years outside and remain vibrant.