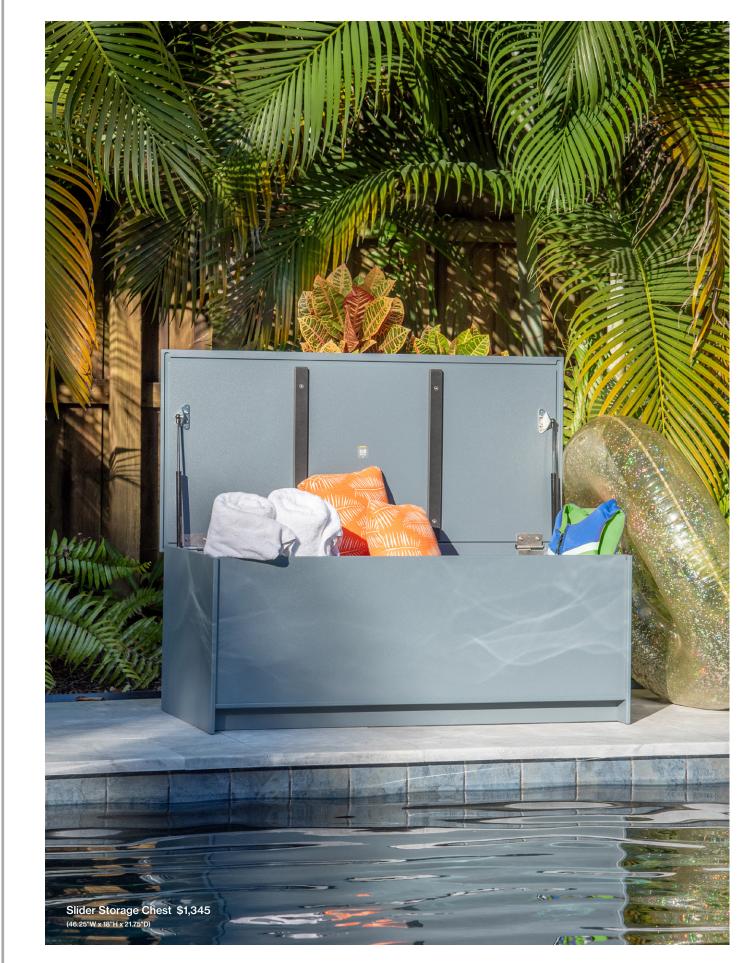

BEORIGINAL

SENBER ADNOS

Lollygagger Chaises with Cushions Bundle (Set of 2) \$3,780 Lollygagger Ottoman/Side Table \$245 | Slider Storage Chest \$1,345 (lollygagger chaise shown in new ash blue with canvas flax)