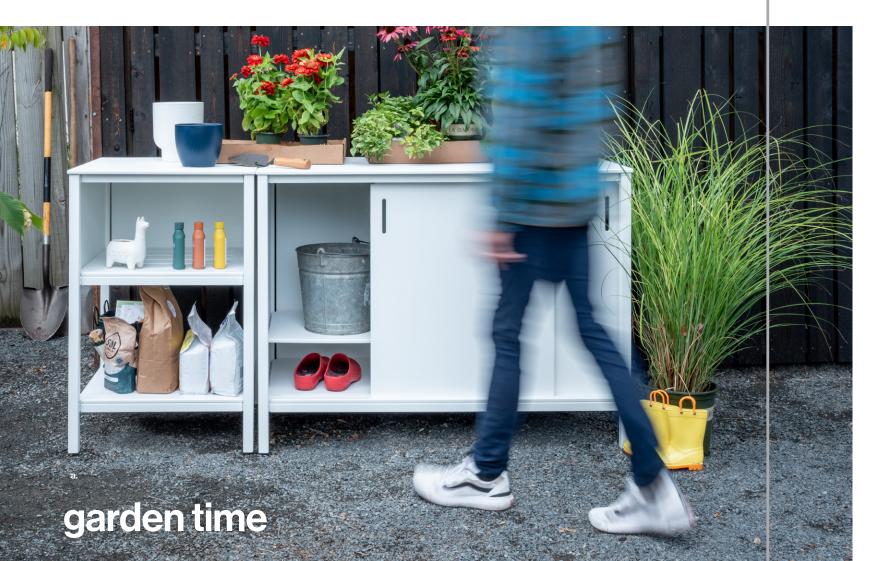

#### in stock + ready to ship

We keep our most popular items in stock and ready to ship. Items like Lollygagger Lounges, Adirondack Chairs, side tables, cushions, and more..

A La Carte Half Cabinet \$2,125 (47.5"W x 35.9"H x 23.8"D)

Slider Console \$1,945 (66"W x 24.5"H x 15"D)

Hank Propane Storage \$475 (20.6"W x 19.1"H x 18"D)

Slider Credenza \$1,295 (40"W x 18"H x 15"D)

A La Carte Square (Open) \$1,325 (23.8"W x 35.9"H x 23.8"D)

Slider Cubby Cabinet \$1,495 (40"W x 36"H x 15"D)

Mondo Single w/ Lid \$425 (15.1"W x 17.3"H x 15.5"D)

Hello Bench \$645 (29"W x 17.5"H x 13"D)

Cubby Bench 44 (Boot) \$995 (44"W x 14.25"H x 15"D)

Mondo Triple w/ Lid \$795 (41.7"W x 17.5"H x 15.9"D)