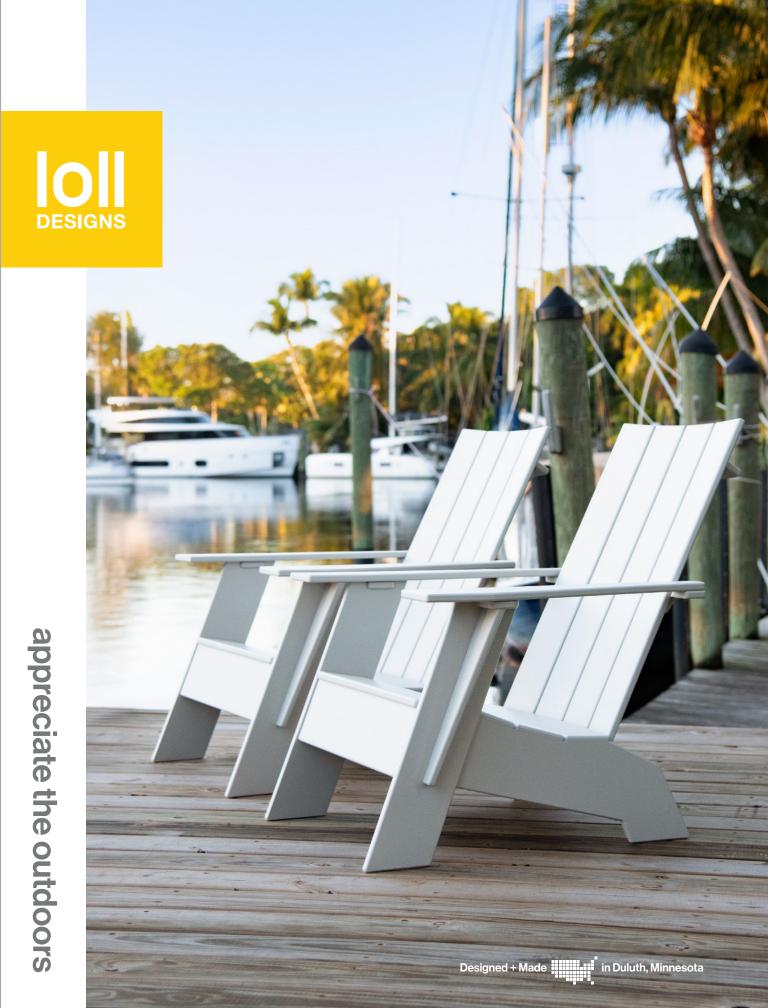

Designed + Made in Duluth, Minnesota

Cover: Adirondack (Flat) \$695 Fire Chair \$995

#### appreciate the outdoors

Good Company Dining Table \$2,795 T81 Dining Chair \$595 Fire Bench \$1,495 Satellite End Table (Square, 18 inch) \$295