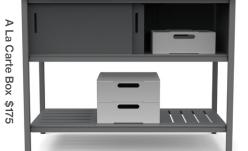

# host the most

- a. Lollygagger Lounge \$645 Lumacast BOLA 36 \$5,320
- b. A La Carte Square (Open) \$1,325 A La Carte Half Cabinet \$2,125 A La Carte Box \$175
- c. Lollygagger Bar Cart \$1,295 d. Slider Cabinet \$1,495
- Alfresco Counter Stool \$675