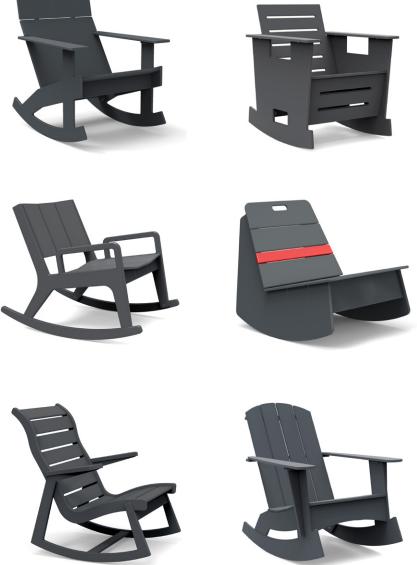

c.

No. 9 Rocking Lounge Chiar \$995 Rapson Rocking Chair \$1,695

#### find balance

Lollygagger Rocker \$945

Go Club Rocker \$795 Racer Rocking Chair \$745 Rocking Adirondack (Curved) \$945

NEW Fredricksonn Rocker \$1,195