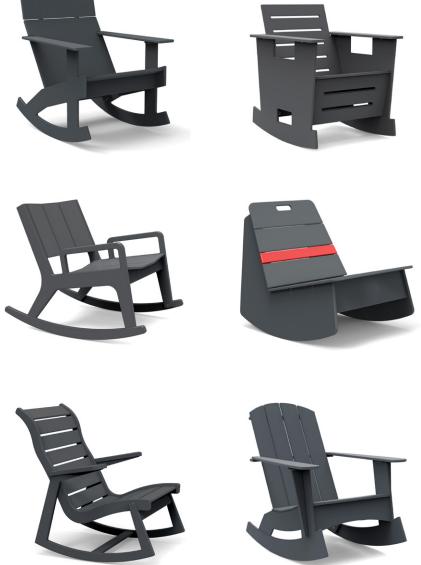

#### find balance

Lollygagger Rocker \$945

Go Club Rocker \$795 Racer Rocking Chair \$745 Rocking Adirondack (Curved) \$945

NEW Fredricksonn Rocker \$1,195