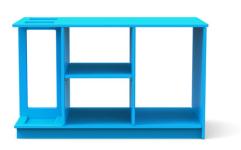

Slider Console \$1,945 (66"W x 24.5"H x 15"D)

Hank Propane Storage \$475 (20.6"W x 19.1"H x 18"D)

Slider Credenza \$1,295 (40"W x 18"H x 15"D)

A La Carte Square (Open) \$1,325 (23.8"W x 35.9"H x 23.8"D)

Slider Cubby Cabinet \$1,495 (40"W x 36"H x 15"D)