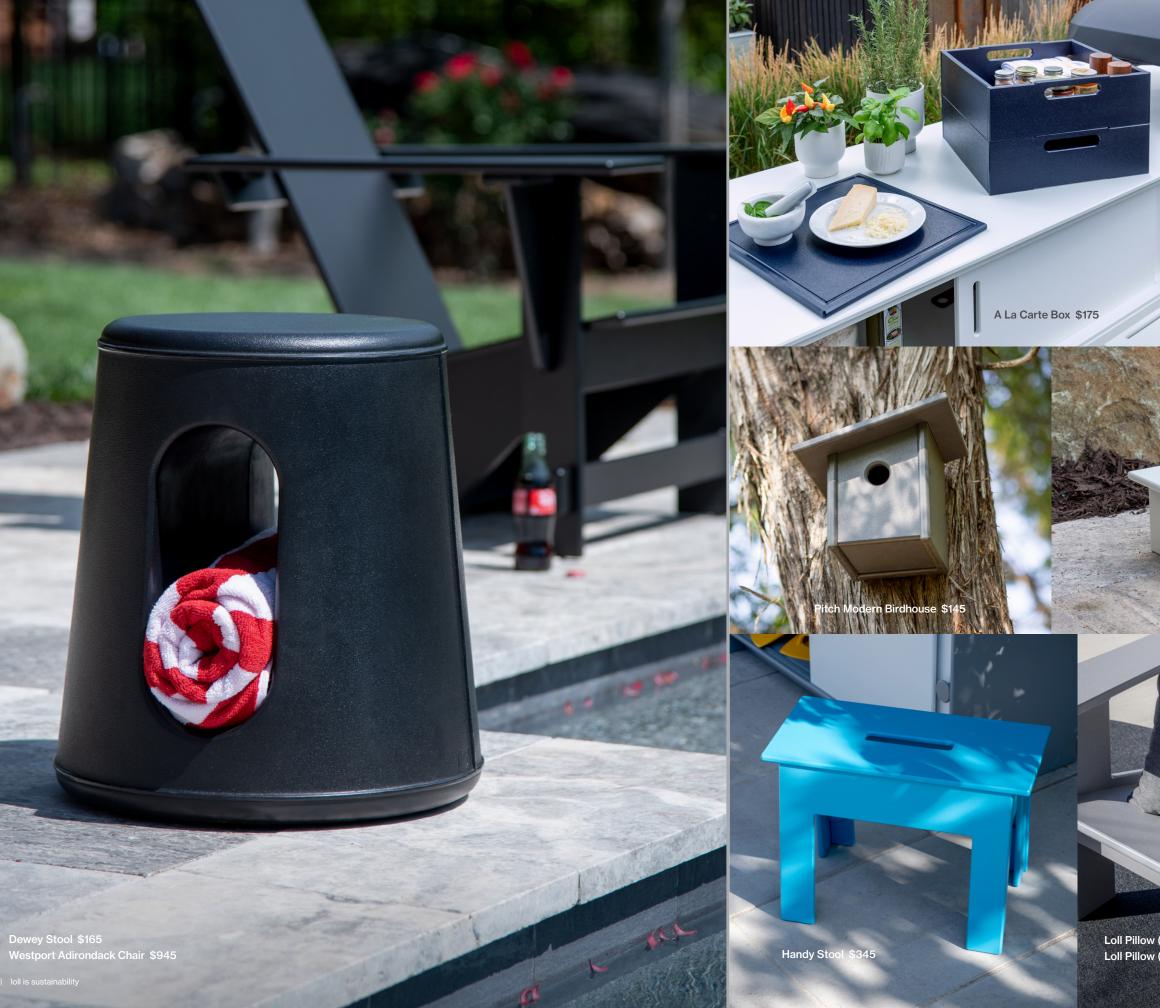

Clean Ver Creek Event - Keene Cit

True Certification Wa

- a. A La Carte Square (Closed) \$1,425 A La Carte Full Cabinet \$2,225
  b. Tessellate Slim 24" Slope \$495 Tessellate Slim 24" Jut \$545 Tessellate Slim Rectangle \$575
  c. Trellis Planter \$845
- Milk Stool \$295
- d. Westport Adirondack Chair \$945
- e. Mondo Six Planter (70 Gallon) \$1,095