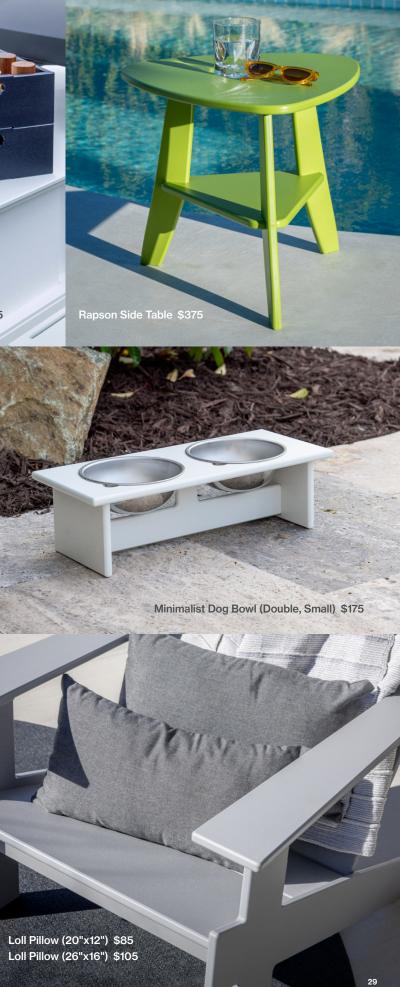

g Chair \$1,695

#### find balance

Lollygagger Rocker \$945

Go Club Rocker \$795 Racer Rocking Chair \$745 Rocking Adirondack (Curved) \$945

NEW Fredricksonn Rocker \$1,195







#### platform one collection

Sectional Sofa with L/R Table \$3,295 Sectional Sofa \$2,995 Sectional Corner \$2,195 Lounge with L/R Table \$2,195 Lounge with L/R Table \$2,195 Ottoman \$1,425 Side Table \$1,195 Coffee Table \$995 Accessory Arm \$425 Bolster Cushion \$295 Bolinas Surfboard Coffee Table \$1,045





a. Fire Chair \$995 | Plus One Table (Cribbage Top) \$395 b. Adirondack Chair (Flat) \$695 | c. Lago Lounge Chair \$795

#### in stock + ready to ship

We keep our most popular items in stock and ready to ship. Items like Lollygagger Lounges, Adirondack Chairs, side tables, cushions, and more..











A La Carte Half Cabinet \$2,125 (47.5"W x 35.9"H x 23.8"D)

Slider Console \$1,945 (66"W x 24.5"H x 15"D)



Hank Propane Storage \$475 (20.6"W x 19.1"H x 18"D)

Slider Credenza \$1,295 (40"W x 18"H x 15"D)



A La Carte Square (Open) \$1,325 (23.8"W x 35.9"H x 23.8"D)



Slider Cubby Cabinet \$1,495 (40"W x 36"H x 15"D)



Mondo Single w/ Lid \$425 (15.1"W x 17.3"H x 15.5"D)



Hello Bench \$645 (29"W x 17.5"H x 13"D)



Cubby Bench 44 (Boot) \$995 (44"W x 14.25"H x 15"D)



Mondo Triple w/ Lid \$795 (41.7"W x 17.5"H x 15.9"D)



# host the most





- a. Lollygagger Lounge \$645 Lumacast BOLA 36 \$5,320
- b. A La Carte Square (Open) \$1,325 A La Carte Half Cabinet \$2,125 A La Carte Box \$175
- c. Lollygagger Bar Cart \$1,295 d. Slider Cabinet \$1,495
- Alfresco Counter Stool \$675